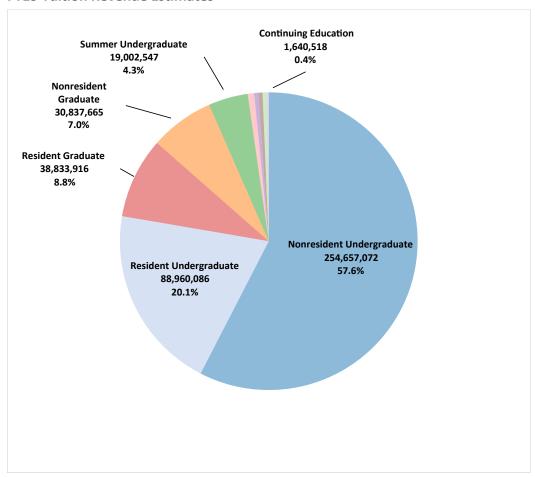

## **FY19 Tuition Revenue Estimates**

| Nonresident Undergraduate | 254,657,072 |
|---------------------------|-------------|
| Resident Undergraduate    | 88,960,086  |
| Resident Graduate         | 38,833,916  |
| Nonresident Graduate      | 30,837,665  |
| Summer Undergraduate      | 19,002,547  |
| Summer Graduate           | 3,042,648   |
| Honors College            | 2,031,899   |
| Other Tuition             | 2,029,965   |
| Continuing Education      | 1,640,518   |
| Family / Staff            | 1,206,491   |
| Total                     | 442,242,809 |
| Remissions                | 45,357,054  |
| GE Tuition                | 23,092,858  |
| Net Tuition Revenue       | 373,792,897 |