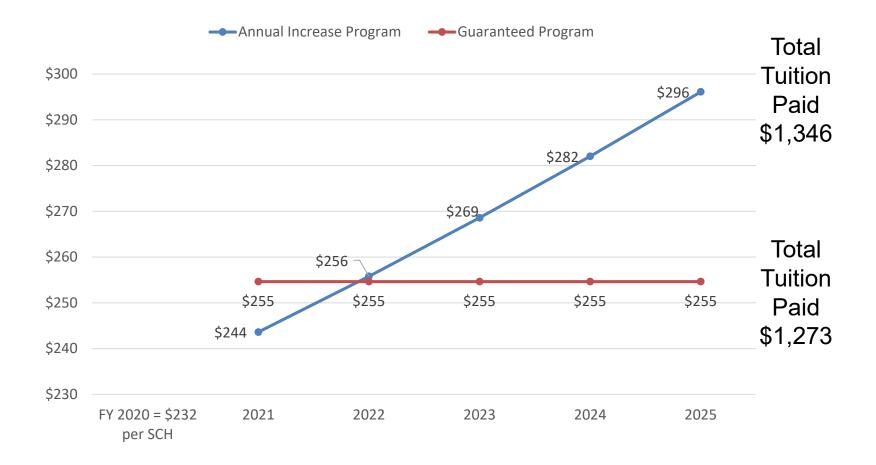

# **Appropriation and Tuition**

Note: The chart compares state appropriation and resident tuition revenue on a per student FTE basis. Figures are expressed in inflation-adjusted 2020 dollars. The Consumer Price Index (CPI) values are obtained from the Bureau of Labor Statistics and represent the Urban-West annual CPI as of June 30, 2020. Source: UO Office of Institutional Research.