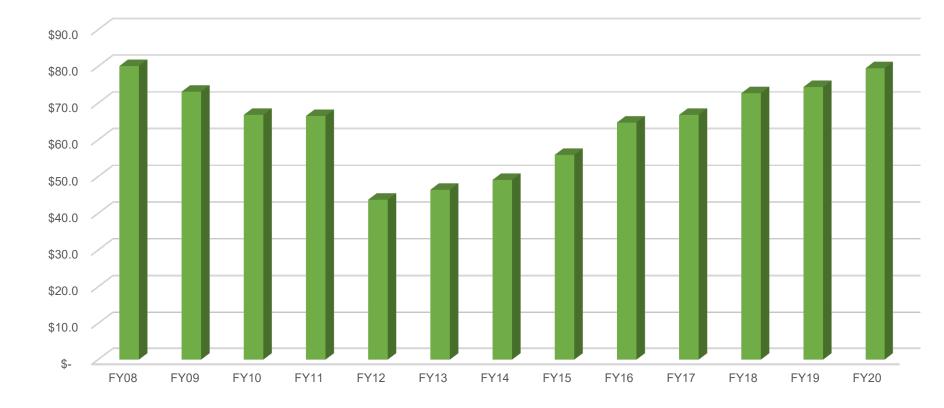

## **Decreased levels of State Appropriation**

# **Appropriation and Tuition**

Note: The chart compares state appropriation and resident tuition revenue on a per student FTE basis. Figures are expressed in inflation-adjusted 2020 dollars. The Consumer Price Index (CPI) values are obtained from the Bureau of Labor Statistics and represent the Urban-West annual CPI as of June 30, 2020. Source: UO Office of Institutional Research.