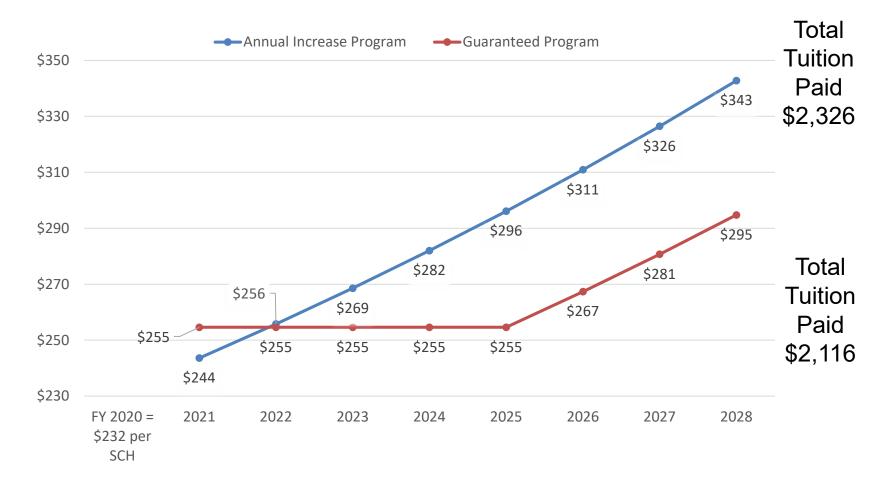

# **Appropriation and Tuition**

Note: The chart compares state appropriation and resident tuition revenue on a per student FTE basis. Figures are expressed in inflation-adjusted 2020 dollars. The Consumer Price Index (CPI) values are obtained from the Bureau of Labor Statistics and represent the Urban-West annual CPI as of June 30, 2020. Source: UO Office of Institutional Research.