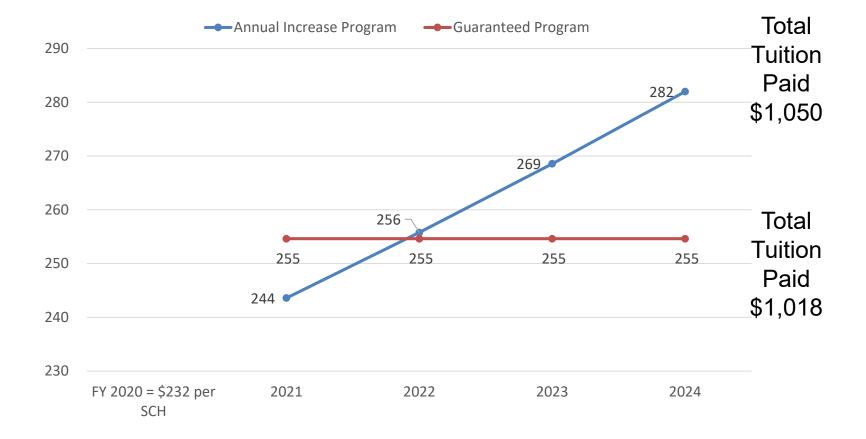

# **Appropriation and Tuition**

Note: The chart compares state appropriation and resident tuition revenue on a per student FTE basis. Figures are expressed in inflation-adjusted 2020 dollars. The Consumer Price Index (CPI) values are obtained from the Bureau of Labor Statistics and represent the Urban-West annual CPI as of June 30, 2020. Source: UO Office of Institutional Research.