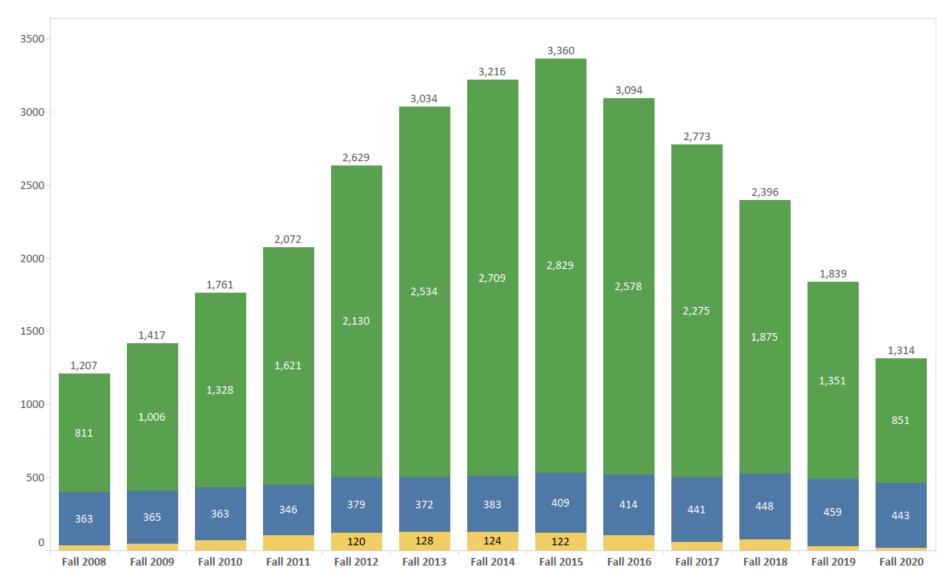

| Average                                                        | e: \$9,494                         | •                 |                 |          |   |          |  |

Notes:

1. Penn State University and University of Pittsburgh are excluded from the table because Pennsylvania has alternative state funding mechanisms.

2. The Student FTE corresponds to a 12-month FTE.

Source: IPEDS Finance (FY2018) and Enrollment (FY2018).

#### International Student Enrollment





## E&G Fund

- FY16, FY17 and FY18: Balanced budget due to state investment, tuition increases and budget cuts
- FY19: \$11.5 million deficit
- FY20: \$7.6 million deficit

# Agenda



- What's changing for next year?
- Guaranteed Tuition Program

### Summary – Major FY2022 E&G Fund Cost Drivers

| Cost Driver                             | FY22 Cost      | Notes