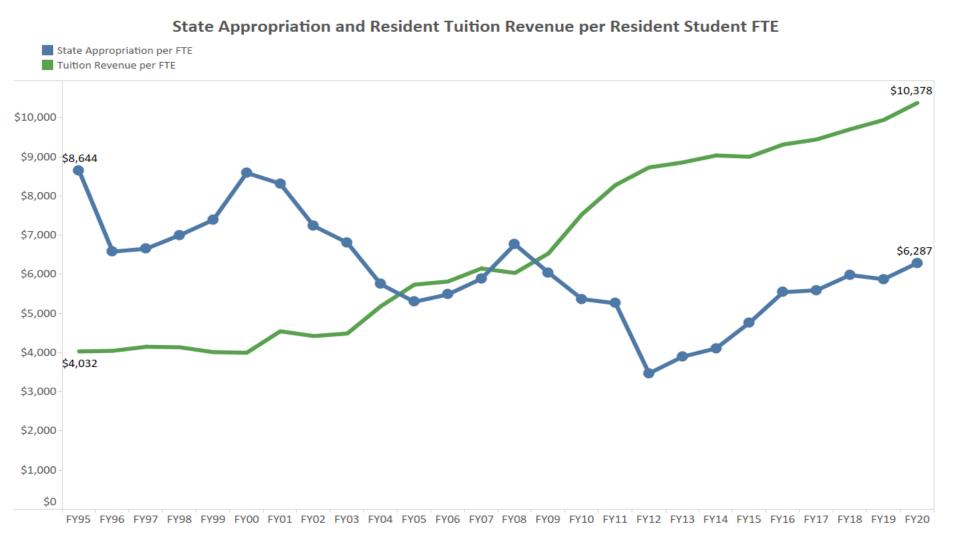

## **Decreased levels of State Appropriation**

# **Appropriation and Tuition**

Note: The chart compares state appropriation and resident tuition revenue on a per student FTE basis. Figures are expressed in inflation-adjusted 2020 dollars. The Consumer Price Index (CPI) values are obtained from the Bureau of Labor Statistics and represent the Urban-West annual CPI as of June 30, 2020. Source: UO Office of Institutional Research.